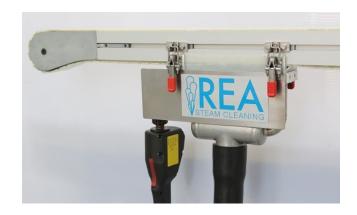

## **CHAIN CONVEYORS STEAM CLEANER STEAMATIC**

## **DETERGENT FREE - HACCP Compliant -**

- All parts in stainless steel AISI 304 No brush No parts damaging the belt
- Continuous Cleaning and sanitization of chain conveyors of any brand, without operator
- Available for all width of conveyors, no modification required on conveyor frame
- Easy and safe mounting, can be placed on different conveyors
- Complete suction of steam and waste water, no residue or steam out of the tool
- Extremely safe for the user, no heat, no water or steam leaks
- Possibility of using steam only or steam + water