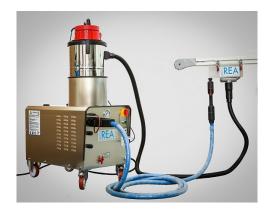

## **CHAIN CONVEYORS STEAM CLEANER STEAMATIC**

## **DETERGENT FREE - HACCP Compliant -**

- All parts in stainless steel AISI 304 No brush No parts damaging the belt
- Continuous Cleaning and sanitization of chain conveyors of any brand, without operator
- Available for all width of conveyors, no modification required on conveyor frame
- Easy and safe mounting, can be placed on different conveyors
- Complete suction of steam and waste water, no residue or steam out of the tool
- Extremely safe for the user, no heat, no water or steam leaks
- Possibility of using steam only or steam + water