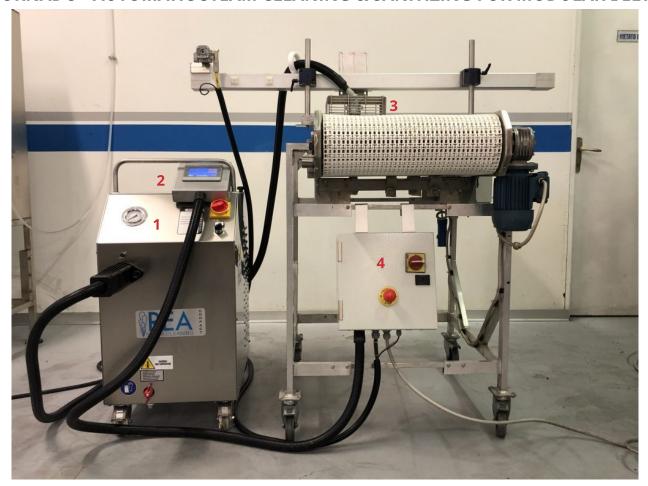

## **TORNADO - AUTOMATIC STEAM CLEANING & SANITIZING FOR MODULAR BELTS**

- 1. Steam generator, 9, 18 or 36kw, no detergent
- 2. Digital control panel (mobile)
- 3. Tornado rotary steam nozzle No limit in belt size
- 4. Electrical enclosure (mobile)

Cleaning width with 9kw generator: 15cm

Cleaning width with 18kw generator: 25cm

Cleaning width with 36kw generator: 35cm

The steam nozzle moves left to right according to the programming, and covers the entire width of the belt. The number of movements and the duration for each position is programmable, according to the quantity and type of contamination and the width of the belt.

- Very easy, tool height regulation / move from one belt to another in less than 2 minutes
- Waste water is collected in a container
- Intuitive, user friendly touch screen control panel