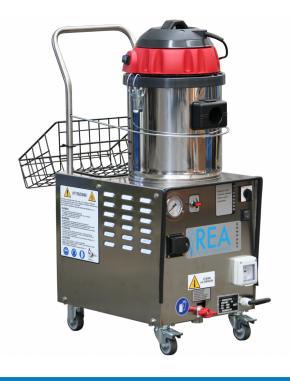

## HIGH PSI, LTD. / REA STEAMER USA

75 N. Brandon Drive, Glendale Heights, IL 60139 E-mail: terry@reasteamerusa.com, 630.774.5395 www.reasteamersusa.com

-SATURNO COMPACT 3KW VAC industrial saturated steam generator, with integrated suction, to be used for degreasing, sanitizing and disinfection in the industrial, food, transport, and community sectors.

- Stainless steel (AISI 304) body
- Starts in less than 4 mn, 1.5 hours autonomy in standard use

## **Technical Specifications**

Power supply voltage 230V/14A/50Hz (others on request)

Power 3kw

Steam production 1.32G/hour, 329°F in the boiler, 116PSI

Water/detergent tank capacity 1.32G / 1.32G

No water indicator Yes

Detergent mixture adjustment Yes

Standard handle / hose length 13Ft

Electric cable length 26Ft

Empty weight / dimensions 88Lbs/ 29" x 15' x 38"

Suction motor power 1.2kW
Suction depression 23kPA
Vacuum filter for water Yes

acuum iliter for water y

Vacuum cleaner category Wet / Dry Certifications CE - IPX5